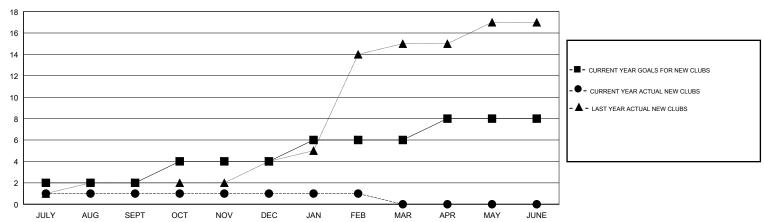

#### GOALS AND ACTUAL NEW CLUBS CUMULATIVE

# LOCATION PAKISTAN

**GMT CA** 

| Clubs         |               |           |               | Members               |                           |                         |                                              |  |
|---------------|---------------|-----------|---------------|-----------------------|---------------------------|-------------------------|----------------------------------------------|--|
|               | RESULTS FOR   | 2018-2019 |               | RESULTS FOR 2018-2019 |                           |                         |                                              |  |
| QUARTER       | NEW CLUB GOAL | NEW CLUBS | DROPPED CLUBS | QUARTER               | MEMBER GROWTH NET<br>GOAL | MEMBER GROWTH<br>ACTUAL | DROPPED MEMBERS ACTUAL (including transfers) |  |
| JULY/AUG/SEPT | 2             | 1         | 2             | JULY/AUG/SEPT         | 55                        | 41                      | 94                                           |  |
| OCT/NOV/DEC   | 2             | 0         | 3             | OCT/NOV/DEC           | 55                        | 40                      | 203                                          |  |
| JAN/FEB/MAR   | 2             | 0         | 0             | JAN/FEB/MAR           | 55                        | 97                      | 57                                           |  |
| APR/MAY/JUNE  | 2             | 0         | 0             | APR/MAY/JUNE          | 55                        | 0                       | 0                                            |  |