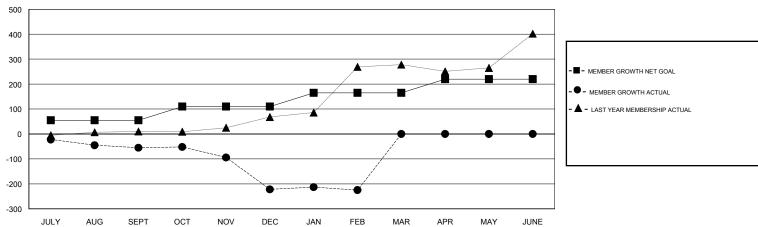

### GOALS AND ACTUAL MEMBERS CUMULATIVE

| DROPPED CLUBS: 5  DROPPED MEMBERS |     | 26 CLUBS OF 101 ADDED 1 OR MORE NEW MEMBERS | GENDER DISTRIBUTION  MALE 1,440 (74.30%)  FEMALE 498 (25.70%)  Women Percentage Fiscal Year Goal: 15% |  |       |
|-----------------------------------|-----|---------------------------------------------|-------------------------------------------------------------------------------------------------------|--|-------|
| DECEASED                          | 0   | CLICK HERE FOR CUMULATIVE                   | TOTAL FAMILY UNIT MEMBERS                                                                             |  | 1,086 |
| CLUB CANCELLED                    | 100 | MEMBERSHIP DATA                             |                                                                                                       |  | 700   |
| OTHER 254                         |     |                                             | FAMILY MEMBERS PAYING HALF DUES                                                                       |  | 788   |
| TOTAL                             | 354 |                                             |                                                                                                       |  |       |

# LOCATION PAKISTAN

**GMT CA** 

| Clubs         |               |           |               | Members               |                           |                         |                                              |  |
|---------------|---------------|-----------|---------------|-----------------------|---------------------------|-------------------------|----------------------------------------------|--|
|               | RESULTS FOR   | 2018-2019 |               | RESULTS FOR 2018-2019 |                           |                         |                                              |  |
| QUARTER       | NEW CLUB GOAL | NEW CLUBS | DROPPED CLUBS | QUARTER               | MEMBER GROWTH NET<br>GOAL | MEMBER GROWTH<br>ACTUAL | DROPPED MEMBERS ACTUAL (including transfers) |  |
| JULY/AUG/SEPT | 2             | 1         | 2             | JULY/AUG/SEPT         | 55                        | 41                      | 94                                           |  |
| OCT/NOV/DEC   | 2             | 0         | 3             | OCT/NOV/DEC           | 55                        | 40                      | 203                                          |  |
| JAN/FEB/MAR   | 2             | 0         | 0             | JAN/FEB/MAR           | 55                        | 97                      | 57                                           |  |
| APR/MAY/JUNE  | 2             | 0         | 0             | APR/MAY/JUNE          | 55                        | 0                       | 0                                            |  |